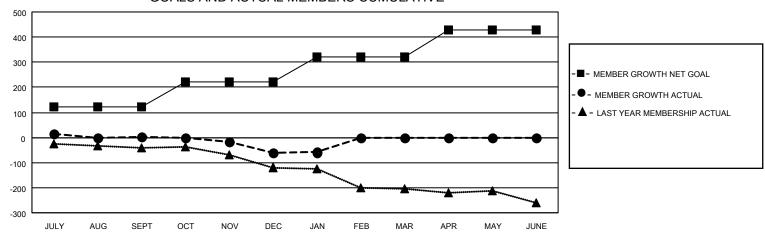

## Multiple District 43

| Clubs RESULTS FOR 2021-2022 |   |   |   | Members RESULTS FOR 2021-2022 |        |     |     |
|-----------------------------|---|---|---|-------------------------------|--------|-----|-----|
|                             |   |   |   |                               |        |     |     |
| JULY/AUG/SEPT               | 0 | 0 | 1 | JULY/AUG/SE                   | PT 122 | 115 | 104 |
| OCT/NOV/DEC                 | 1 | 0 | 1 | OCT/NOV/DE                    | C 100  | 77  | 131 |
| JAN/FEB/MAR                 | 1 | 0 | 1 | JAN/FEB/MAF                   | R 100  | 39  | 34  |
| APR/MAY/JUNE                | 2 | 0 | 0 | APR/MAY/JUI                   | NE 105 | 0   | 0   |

## GOALS AND ACTUAL MEMBERS CUMULATIVE

| DROPPED CLUBS: 3 |     | 62 CLUBS OF 153 ADDED 1 OR<br>MORE NEW MEMBERS | GENDER DISTRIBUTION               |                |  |
|------------------|-----|------------------------------------------------|-----------------------------------|----------------|--|
|                  |     |                                                | MALE                              | 2,370 (65.49%) |  |
|                  |     |                                                | FEMALE                            | 1,248 (34.48%) |  |
| DROPPED MEMBERS  |     |                                                | NON BINARY                        | 0 (0.00%)      |  |
| DECEASED         | 45  |                                                | PREFER NOT TO ANSWER              | 1 (0.03%)      |  |
| CLUB CANCELLED   | 34  |                                                | TOTAL FAMILY LINET MEMBERS        | 704            |  |
| OTHER            | 190 | CLICK HERE FOR CUMULATIVE                      | TOTAL FAMILY UNIT MEMBERS         | 704            |  |
| TOTAL 269        |     | MEMBERSHIP DATA                                | FAMILY MEMBERS PAYING HAL<br>DUES | F 362          |  |