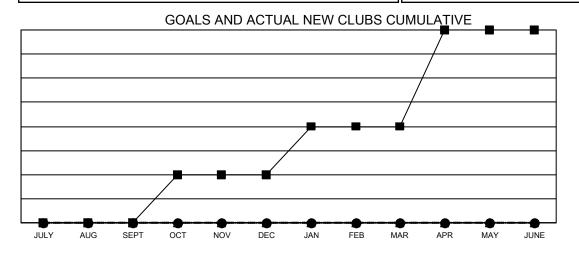

## Multiple District 43

| Clubs RESULTS FOR 2021-2022 |   |   |   | Members RESULTS FOR 2021-2022 |        |     |     |
|-----------------------------|---|---|---|-------------------------------|--------|-----|-----|
|                             |   |   |   |                               |        |     |     |
| JULY/AUG/SEPT               | 0 | 0 | 1 | JULY/AUG/SE                   | PT 122 | 115 | 104 |
| OCT/NOV/DEC                 | 1 | 0 | 1 | OCT/NOV/DE                    | C 100  | 77  | 131 |
| JAN/FEB/MAR                 | 1 | 0 | 1 | JAN/FEB/MAF                   | R 100  | 39  | 34  |
| APR/MAY/JUNE                | 2 | 0 | 0 | APR/MAY/JUI                   | NE 105 | 0   | 0   |

■- CURRENT YEAR GOALS FOR NEW CLUBS

- ● - CURRENT YEAR ACTUAL NEW CLUBS

- ▲ - LAST YEAR ACTUAL NEW CLUBS